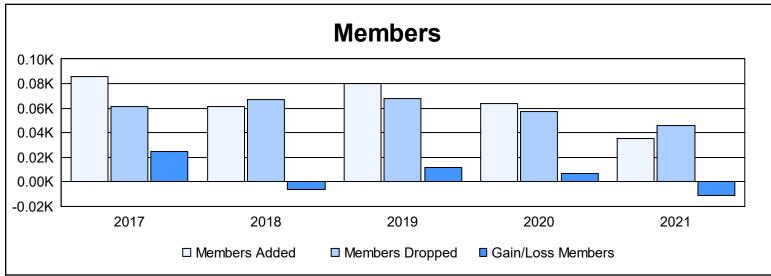

District 111BO As of June 2021 Cumulative

| Year      | New<br>Clubs | Dropped<br>Clubs | Gain/<br>Loss<br>Clubs | New<br>Members | Charter<br>Members | Reinstate<br>Members | Transfer<br>Members | Total<br>Member<br>Added | Total<br>Members<br>Dropped | Gain/<br>Loss<br>Members |
|-----------|--------------|------------------|------------------------|----------------|--------------------|----------------------|---------------------|--------------------------|-----------------------------|--------------------------|
| 2016-2017 | 0            | 0                | 0                      | 81             | 0                  | 0                    | 5                   | 86                       | 61                          | 25                       |
| 2017-2018 | 0            | 0                | 0                      | 57             | 0                  | 1                    | 3                   | 61                       | 67                          | -6                       |
| 2018-2019 | 0            | 0                | 0                      | 76             | 0                  | 3                    | 1                   | 80                       | 68                          | 12                       |
| 2019-2020 | 0            | 0                | 0                      | 59             | 0                  | 0                    | 5                   | 64                       | 57                          | 7                        |
| 2020-2021 | 0            | 0                | 0                      | 33             | 0                  | 0                    | 2                   | 35                       | 46                          | -11                      |
| Average   | 0            | 0                | 0                      | 61             | 0                  | 1                    | 3                   | 65                       | 60                          | 5                        |